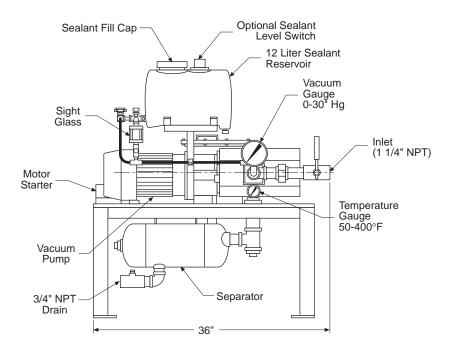

#### STANDARD PACKAGE INCLUDES:

- TEFC motor, 208-230/460/3/60
- Exhaust mist eliminator
- 3 gallon sealant reservoir
- Discharge separator and collection tank
- Discharge temperature gauge
- Inlet vacuum gauge
- Inlet isolation valve

#### STANDARD SPECIFICATIONS

| Model                        |              | EXT063 |
|------------------------------|--------------|--------|
| Nominal pumping speed        | ACFM         | 38     |
| End vacuum                   | torr         | 75     |
| Motor size for 3 phase       | HP           | 3      |
| Pump rotational speed        | RPM          | 1800   |
| Maximum sound level          | dBA          | 75     |
| Inlet and outlet connections | NPT          | 11/4"  |
| Sealant usage (approx.)      | Qts./24 Hrs. | 3      |
| Weight                       | Lbs.         | 329    |