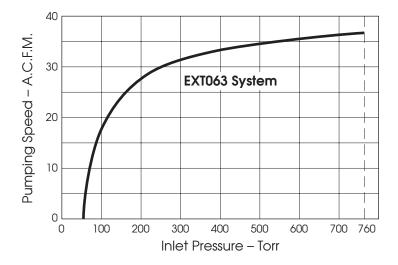

#### **PERFROMANCE DATA** (Based on 60 cycle motor)

**Busch, Inc.** 516 Viking Drive Virginia Beach, VA 23452 Phone (757) 463-7800 FAX (757) 463-7407 www.buschpump.com

For more information call 1-800-USA-PUMP

#### STANDARD SPECIFICATIONS

| Model                        |              | EXT063 |
|------------------------------|--------------|--------|
| Nominal pumping speed        | ACFM         | 38     |
| End vacuum                   | torr         | 75     |
| Motor size for 3 phase       | HP           | 3      |
| Pump rotational speed        | RPM          | 1800   |
| Maximum sound level          | dBA          | 75     |
| Inlet and outlet connections | NPT          | 11/4"  |
| Sealant usage (approx.)      | Qts./24 Hrs. | 3      |
| Weight                       | Lbs.         | 329    |