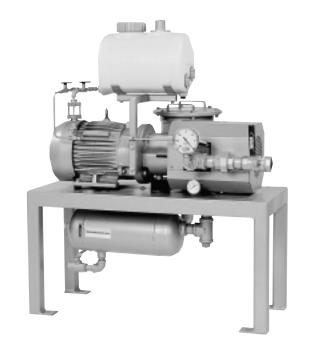

#### **DESCRIPTION**

The Busch EXT Series vacuum pumping systems are designed for plastic and rubber extruder barrel evacuation, autoclaves, solvent recovery, chemical reactors, mold degassing, laboratory systems, and dryers without the problem of water contamination inherent with liquid ring vacuum pumps. The EXT systems incorporate air-cooled, single-stage, Once-Through-Sealing, rotary vane vacuum pumps. These systems have no water in contact with process vapors.

#### STANDARD PACKAGE INCLUDES:

- TEFC motor, 208-230/460/3/60
- Exhaust mist eliminator
- 3 gallon sealant reservoir
- Discharge separator and collection tank
- Discharge temperature gauge
- Inlet vacuum gauge
- Inlet isolation valve