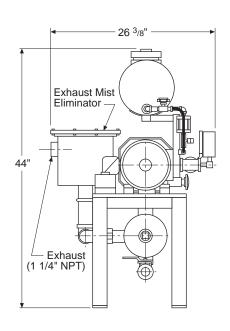

r         | 75     |
| Motor size for 3 phase       | HP           | 3      |
| Pump rotational speed        | RPM          | 1800   |
| Maximum sound level          | dBA          | 75     |
| Inlet and outlet connections | NPT          | 11/4"  |
| Sealant usage (approx.)      | Qts./24 Hrs. | 3      |
| Weight                       | Lbs.         | 329    |



#### **OPTIONAL ACCESSORIES AVAILABLE**

- Knock-out pot
- Inlet filters
- Inlet and exhaust condensers
- Manual starters, control panels, or junction boxes
- Exhaust temperature switches
- Auto purge, auto flush, and auto drain
- NEMA 7 explosion proof electricals and motor
- Sealant level switches
- Custom package designs on request

## EXT SERIES ROTARY VANE VACUUM PUMPING SYSTEMS



#### **MODEL EXT063**

#### **DIMENSIONS**





#### **PERFROMANCE DATA** (Based on 60 cycle motor)



**Busch, Inc.** 516 Viking Drive Virginia Beach, VA 23452 Phone (757) 463-7800 FAX (757) 463-7407 www.buschpump.com

For more information call 1-800-USA-PUMP

ISO 9001 Registered Company